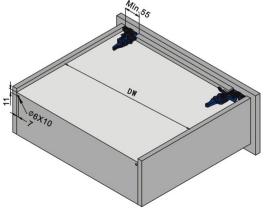

## **UNDERMOUNT RUNNERS**

Unihopper full extension undermount runners are available with soft close or push to open mechanisms. They are designed to take 18mm drawer sides but can accommodate 19mm veneered board too.

All the undermount runners are 35kg rated and come complete with easy-to-adjust 3D clips.