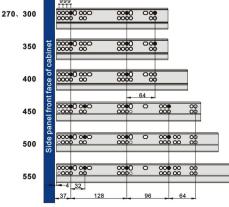

## **UNDERMOUNT RUNNERS**

Unihopper full extension undermount runners are available with soft close or push to open mechanisms. They are designed to take 18mm drawer sides but can accommodate 19mm veneered board too.

Unihopper single extension undermount runners are available with soft close mechanisms with the same capacity as the full extension runners. They open to approximately 75% of their nominal length and offer a more economical solution with no compromise on quality.