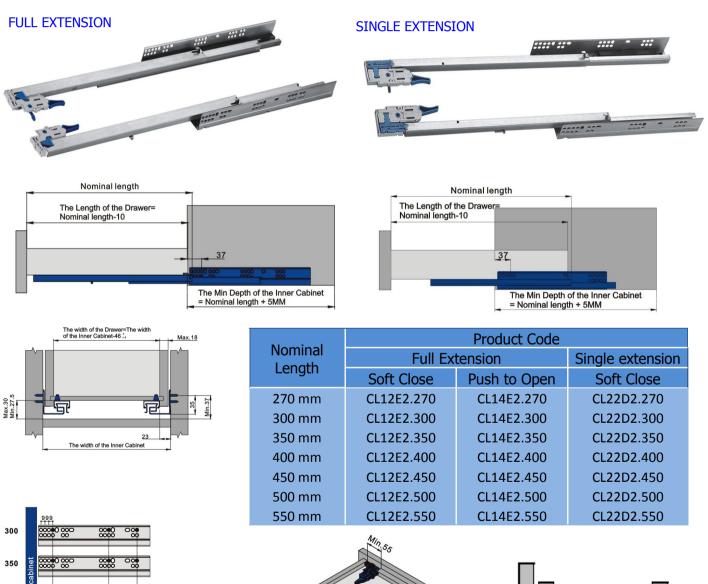

## **UNDERMOUNT RUNNERS**

Unihopper full extension undermount runners are available with soft close or push to open mechanisms. They are designed to take 18mm drawer sides but can accommodate 19mm veneered board too.

Unihopper single extension undermount runners are available with soft close mechanisms with the same capacity as the full extension runners. They open to approximately 75% of their nominal length and offer a more economical solution with no compromise on quality.

All the undermount runners are 35kg rated and come complete with easy-to-adjust 3D clips.