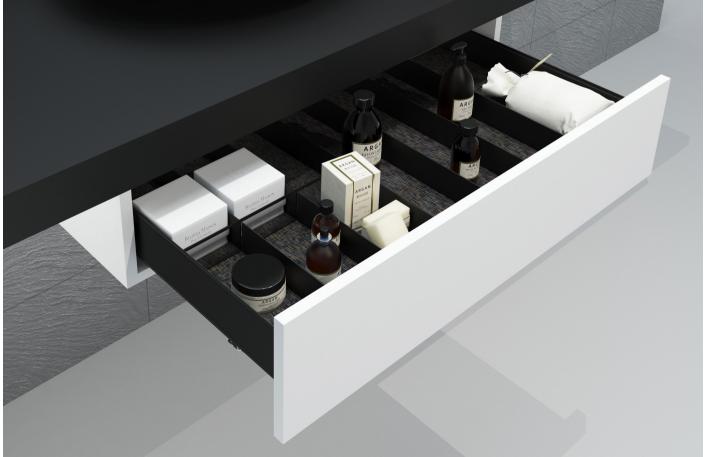

## Superslim COBOX

The new superslim COBOX drawers offer a stylish, durable and versatile alternative to the Magic Box twin walled range. With clean modern styling and rigid single skin sides produced from 1.2mm thick steel plate finished in a durable textured dark mocca-grey coating they are equally suited for installation in high quality domestic bedrooms, bathrooms and kitchens, home office applications or commercial projects such as student accommodation blocks and hotel developments. They are also ideally suited for use in caravans and camper van conversions.

The Unihopper single extension soft close runners provide a smooth soft close action and a 30kg rating for the drawers. Assembly is quick and easy with adequate adjustment. Any thickness of board can be used for the back and base giving extra flexibility to this innovative drawer system.