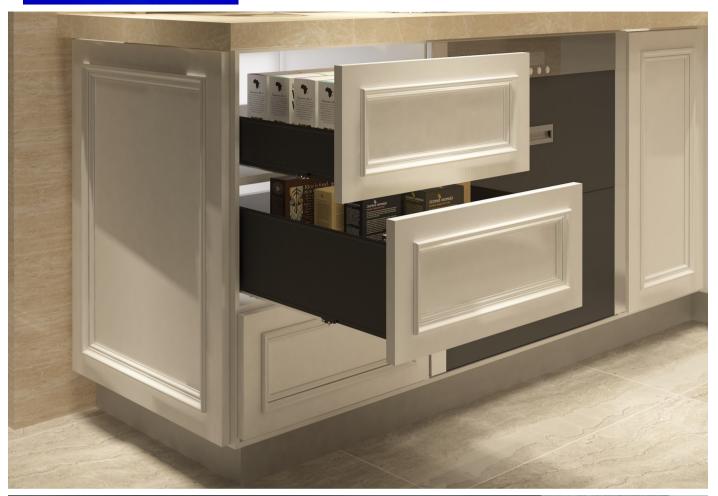

## Superslim COBOX

The new superslim COBOX drawers offer a stylish, durable and versatile alternative to the Magic Box twin walled range. With clean modern styling and rigid single skin sides produced from 1.2mm thick steel plate finished in a durable textured dark mocca-grey coating they are equally suited for installation in high quality domestic bedrooms, bathrooms and kitchens, home office applications or commercial projects such as student accommodation blocks and hotel developments. They are also ideally suited for use in caravans and camper van conversions.

The Unihopper single extension soft close runners provide a smooth soft close action and a 30kg rating for the drawers. Assembly is quick and easy with adequate adjustment. Any thickness of board can be used for the back and base giving extra flexibility to this innovative drawer system.